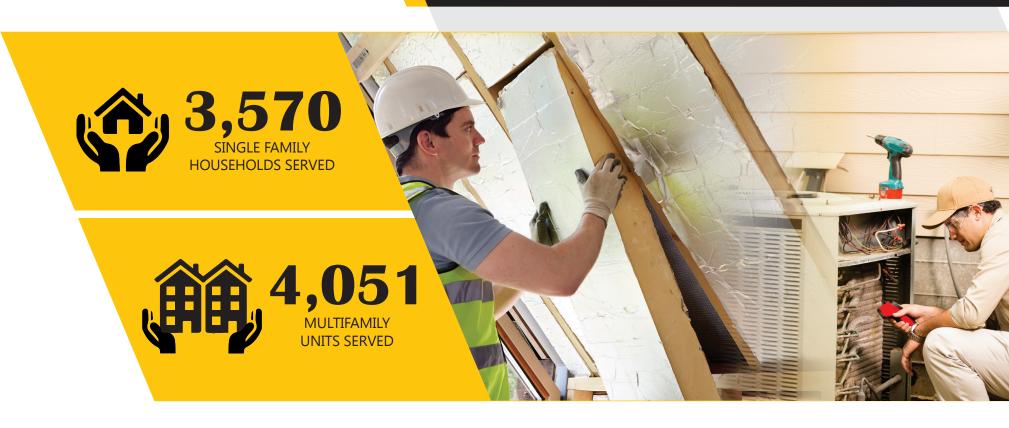

### **HOUSING ENERGY EFFICIENCY**

\$14.7 MILLION

MULTIFAMILY ENERGY EFFICENT PROGRAM INVESTMENT

\$12.9

EmP©WER
MARYLAND
SINGLE FAMILY HOME
PROGRAM INVESTMENT