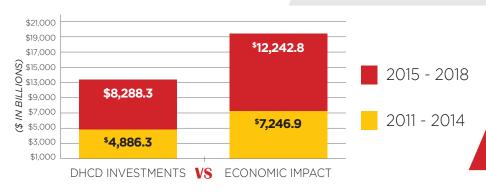

The department's work also has a profound and positive effect on Maryland's economy. Our financing leverages significant public, private and nonprofit investment. Our projects create jobs, generate state and local tax revenue, and enable communities we partner with to address their affordable housing and redevelopment goals. With a national reputation for technical expertise, programmatic innovation, and targeted and fiscally prudent investment, the department is at the vanguard of housing finance and community revitalization.

# IMPACT BY THE NUMBERS

**12,814**FULL-TIME EQUIVALENT

\$49.7
MILLION
STATE & LOCAL TAXES
GENERATED

\$945 PER HOUSEHOLD

AVERAGE INVESTMENT 2015 - 2018

ESTIMATED JOBS CREATED 2015 - 2018

**54,071** 