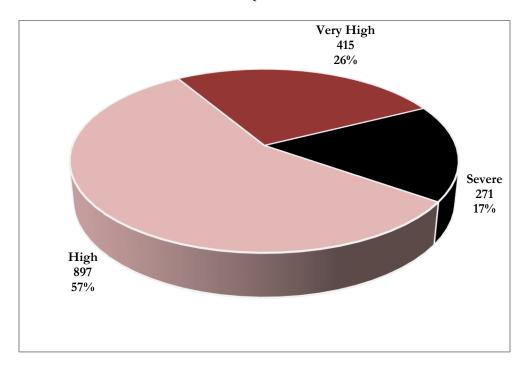

Overall, a total of 1,583 foreclosure events—accounting for 56.3 percent of all foreclosures in the fourth quarter—occurred in 61 hot spot communities across Maryland.

These communities recorded an average foreclosure rate of 271 homeowner households per foreclosure and an average foreclosure index of 196. Hot Spots communities are further grouped into three broad categories: "high," "very high," and "severe" (Chart 1).

**CHART 1. FORECLOSURE HOT SPOTS**FOURTH QUARTER 2023

## FORECLOSURE HOT SPOT CATEGORIES

- *High* foreclosure communities post foreclosure indices that fall between 100 and 200. There were 897 high foreclosure events recorded across 38 communities, representing 62.3 percent of foreclosures across all hot spots and 7.3 percent of foreclosures statewide (Table 1, Chart 2). These communities had an average foreclosure rate of 334 and an average foreclosure index of 159.
- The *very high* group includes jurisdictions that post foreclosure indices between 200 and 300. Locations with a very high foreclosure recorded 415 events across 16 communities, representing 26.2 percent of foreclosures across all hot spots and 3.1 percent of foreclosures statewide (Table 1, Chart 2). These communities had an average foreclosure rate of 220 and an average foreclosure index of 242.
- The *severe* foreclosure group consists of communities with foreclosure indices above 300. Across seven severe foreclosure communities, 271 foreclosure events were recorded, representing 11.5 percent of foreclosures across all hot spots and 1.3 percent of foreclosures in Maryland. (Table 1, Chart 2). Severe foreclosures had an average rate of 142 and an average index of 375.