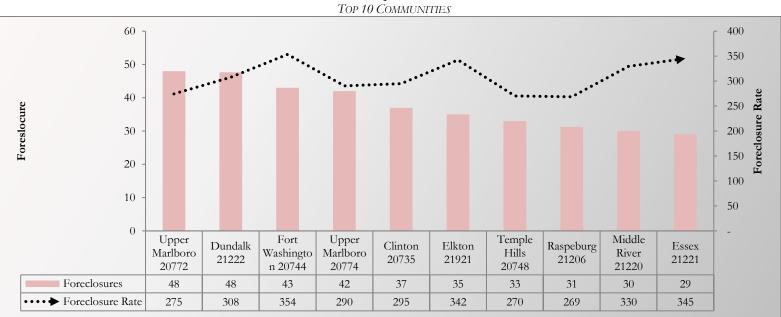

CHART 5. PROPERTY FORECLOSURES IN HIGH HOT SPOTS COMMUNITIES

FOURTH QUARTER 2023

\*The sum of foreclosure events may exceed the total. Total foreclosures include events that occur in partial census tracts. Source: Attom Data and DHCD, Office of Research and Compliance