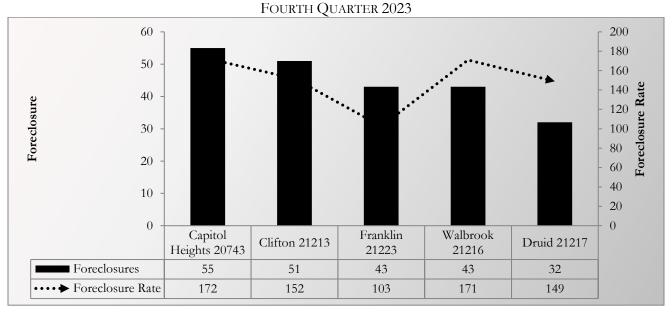

# **SEVERE FORECLOSURE HOT SPOTS**

The *severe* group comprises jurisdictions that reported foreclosure indices surpassing 300. In Baltimore City and Prince George's County, there were seven communities with severe foreclosure notices, totaling 271 events. This accounts for 11.5 percent of foreclosures across all hot spots and 1.3 percent of foreclosures statewide. On average, these communities had a foreclosure rate of 142 and a foreclosure index of 375 (Table 3).

TABLE 3. SEVERE FORECLOSURE HOT SPOTS BY JURISDICTION FOURTH QUARTER 2023 Jurisdiction Foreclosure Events Homeowner Average Average Foreclosure Foreclosure Households Number % of Total Rate Index 446 Baltimore City 188 69.4% 137 25,730 Prince George's 83 30.6% 153 384 12,702 Maryland 142 271 100.0% 375 38,432

CHART 3. PROPERTY FORECLOSURES IN SEVERE HOT SPOTS COMMUNITIES

| TABLE                        | 4. SEVERE F              | ORECLOSURE HOT                       | SPOTS BY COM                   | MUNI' | ΓY    |
|------------------------------|--------------------------|--------------------------------------|--------------------------------|-------|-------|
|                              | -                        | FOURTH QUARTER :                     | 2023                           |       |       |
| Jurisdiction                 | ZIP Code                 | P.O. Name                            | Foreclosures                   | Rate  | Index |
| Baltimore City               | 21202                    | Baltimore                            | 19                             | 77    | 690   |
| Baltimore City               | 21223                    | Franklin                             | 43                             | 103   | 519   |
| Baltimore City               | 21217                    | Druid                                | 32                             | 149   | 357   |
| Baltimore City               | 21213                    | Clifton                              | 51                             | 152   | 351   |
| Baltimore City               | 21216                    | Walbrook                             | 43                             | 171   | 311   |
| Prince George's              | 20613                    | Brandywine                           | 28                             | 116   | 458   |
| Prince George's              | 20743                    | Capitol Heights                      | 55                             | 172   | 309   |
| I                            | All Communi              | ties                                 | 271                            | 142   | 375   |
| *The sum of foreclosure even | ats may exceed the total | Total foreclosures include events to | hat occur in partial census to | racts |       |