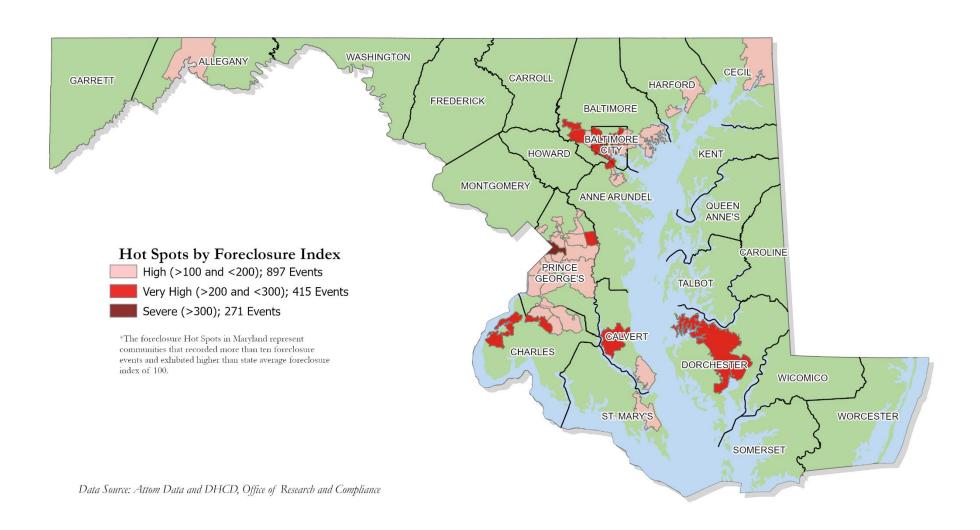

### **FORECLOSURE HOT SPOTS**

A foreclosure *hot spot* is defined as a community that has had more than 10 foreclosure events in a given quarter and has recorded a foreclosure concentration ratio of greater than 100. The concentration ratio, in turn, is measured by a *foreclosure index*. The index measures the extent to which a community's foreclosure rate exceeds or falls below the state average foreclosure rate.

Overall, a total of 1,583 foreclosure events—accounting for 56.3 percent of all foreclosures in the fourth quarter—occurred in 61 hot spot communities across Maryland.

These communities recorded an average foreclosure rate of 271 homeowner households per foreclosure and an average foreclosure index of 196. Hot Spots communities are further grouped into three broad categories: "high," "very high," and "severe" (Chart 1).