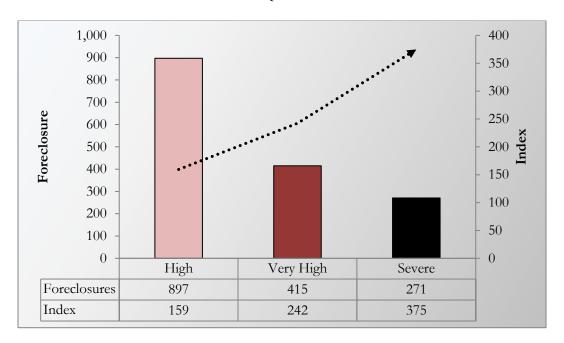

## FORECLOSURE HOT SPOT CATEGORIES

- *High* foreclosure communities post foreclosure indices that fall between 100 and 200. There were 897 high foreclosure events recorded across 38 communities, representing 62.3 percent of foreclosures across all hot spots and 7.3 percent of foreclosures statewide (Table 1, Chart 2). These communities had an average foreclosure rate of 334 and an average foreclosure index of 159.
- The *very high* group includes jurisdictions that post foreclosure indices between 200 and 300. Locations with a very high foreclosure recorded 415 events across 16 communities, representing 26.2 percent of foreclosures across all hot spots and 3.1 percent of foreclosures statewide (Table 1, Chart 2). These communities had an average foreclosure rate of 220 and an average foreclosure index of 242.
- The *severe* foreclosure group consists of communities with foreclosure indices above 300. Across seven severe foreclosure communities, 271 foreclosure events were recorded, representing 11.5 percent of foreclosures across all hot spots and 1.3 percent of foreclosures in Maryland. (Table 1, Chart 2). Severe foreclosures had an average rate of 142 and an average index of 375.

#### Characteristics of Foreclosure Hot Spots in Maryland

Table 1. Foreclosure Events in Maryland and the U.S.

| Category                          | High    | Very High | Severe | All Hot Spots<br>Communities |
|-----------------------------------|---------|-----------|--------|------------------------------|
| Number of Communities             | 38      | 16        | 7      | 61                           |
| % of <i>Hot Spots</i> Communities | 62.3%   | 26.2%     | 11.5%  | 100.0%                       |
| % of All Communities              | 7.3%    | 3.1%      | 1.3%   | 11.8%                        |
| Foreclosures                      | 897     | 415       | 271    | 1,583                        |
| % of <i>Hot Spots</i> Communities | 56.7%   | 26.2%     | 17.1%  | 100.0%                       |
| % of All Communities              | 31.9%   | 14.8%     | 9.6%   | 56.3%                        |
| Average Foreclosure Rate          | 334     | 220       | 142    | 271                          |
| Average Foreclosure Index         | 159     | 242       | 375    | 196                          |
| Number of Households              | 299,462 | 91,115    | 38,432 | 429,009                      |
| % of Hot Spots Communities        | 69.8%   | 21.2%     | 9.0%   | 100.0%                       |
| % of All Communities              | 20.0%   | 6.1%      | 2.6%   | 28.7%                        |

Chart 2. Foreclosures and Foreclosure Index: Hot Spot Communities  ${\it Fourth~Quarter~2023}$ 

**Table 2. Foreclosure Hot Spots** 

Fourth Quarter 2023

| T 1 11 41       | 7.    | E             | •          | D (  | Y 1   | TT 1 17    |
|-----------------|-------|---------------|------------|------|-------|------------|
| Jurisdiction    | Zip   |               | losures    | Rate | Index | Households |
|                 | Codes | <b>Events</b> | Percent    |      |       |            |
|                 |       | High F        | oreclosure | S    |       |            |
| Allegany        | 1     | 28            | 3.1%       | 434  | 123   | 12,147     |
| Anne Arundel    | 1     | 19            | 2.1%       | 416  | 128   | 7,902      |
| Baltimore       | 8     | 211           | 23.5%      | 342  | 157   | 72,198     |
| Baltimore City  | 4     | 79            | 8.8%       | 334  | 155   | 26,285     |
| Calvert         | 1     | 19            | 2.1%       | 316  | 168   | 6,006      |
| Cecil           | 1     | 35            | 3.9%       | 342  | 155   | 11,985     |
| Charles         | 3     | 63            | 7.1%       | 288  | 185   | 18,304     |
| Harford         | 2     | 35            | 3.9%       | 350  | 151   | 12,248     |
| Prince George's | 15    | 376           | 41.9%      | 322  | 159   | 121,105    |
| St. Mary's      | 2     | 32            | 3.6%       | 351  | 157   | 11,281     |
| Maryland        | 38    | 897           | 100.0%     | 334  | 159   | 299,462    |
|                 | V     | ery High      | Foreclosu  | res  |       |            |
| Anne Arundel    | 1     | 19            | 4.5%       | 222  | 240   | 4,160      |
| Baltimore       | 2     | 56            | 13.5%      | 258  | 206   | 14,452     |
| Baltimore City  | 7     | 239           | 57.7%      | 211  | 248   | 50,502     |
| Calvert         | 1     | 12            | 2.9%       | 244  | 218   | 2,923      |
| Charles         | 2     | 26            | 6.3%       | 213  | 250   | 5,531      |
| Dorchester      | 1     | 23            | 5.5%       | 205  | 259   | 4,719      |
| Prince George's | 2     | 40            | 9.6%       | 222  | 242   | 8,828      |
| Maryland        | 16    | 415           | 100.0%     | 220  | 242   | 91,115     |
|                 |       | Severe F      | oreclosure | es   |       |            |
| Baltimore City  | 5     | 188           | 69.4%      | 137  | 446   | 25,730     |
| Prince George's | 2     | 83            | 30.6%      | 153  | 384   | 12,702     |
| Maryland        | 7     | 271           | 100.0%     | 142  | 375   | 38,432     |