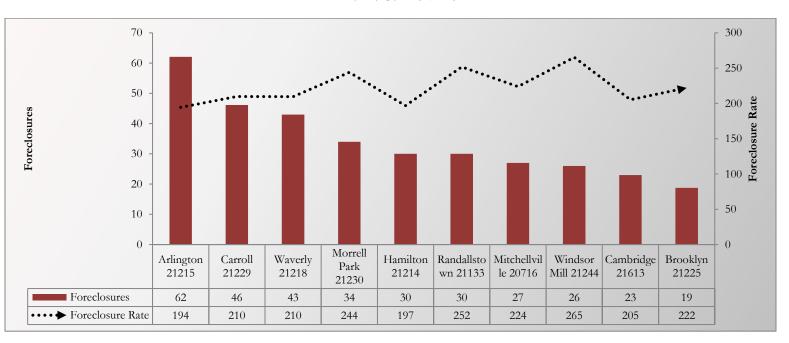

CHART 4. PROPERTY FORECLOSURES IN VERY HIGH HOT SPOT COMMUNITIES
FOURTH QUARTER 2023

TOP 10 COMMUNITIES

Table 6. Very High Foreclosure Hot Spot By Community Fourth Quarter 2023

| Jurisdiction    | ZIP Code   | P.O. Name        | Foreclosures | Rate | Index |
|-----------------|------------|------------------|--------------|------|-------|
| Anne Arundel    | 21225      | Brooklyn         | 19           | 222  | 240   |
| Baltimore       | 21133      | Randallstown     | 30           | 252  | 211   |
| Baltimore       | 21244      | Windsor Mill     | 26           | 265  | 201   |
| Baltimore City  | 21215      | Arlington        | 62           | 194  | 274   |
| Baltimore City  | 21229      | Carroll          | 46           | 210  | 254   |
| Baltimore City  | 21218      | Waverly          | 43           | 210  | 254   |
| Baltimore City  | 21230      | Morrell Park     | 34           | 244  | 218   |
| Baltimore City  | 21214      | Hamilton         | 30           | 197  | 270   |
| Baltimore City  | 21205      | Clifton East End | 13           | 233  | 228   |
| Baltimore City  | 21225      | Brooklyn         | 11           | 222  | 240   |
| Calvert         | 20678      | Prince Frederick | 12           | 244  | 218   |
| Charles         | 20640      | Indian Head      | 15           | 183  | 291   |
| Charles         | 20695      | White Plains     | 11           | 253  | 210   |
| Dorchester      | 21613      | Cambridge        | 23           | 205  | 259   |
| Prince George's | 20716      | Mitchellville    | 27           | 224  | 238   |
| Prince George's | 20607      | Accokeek         | 13           | 217  | 245   |
|                 | All Commun | nities           | 415          | 220  | 242   |

<sup>\*</sup>The sum of foreclosure events may exceed the total. Total foreclosures include events that occur in partial census tracts. Source: Attom Data and DHCD, Office of Research and Compliance