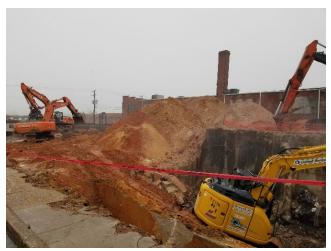

#### <u>Demolition and Environmental Protocols – Maryland Stadium Authority (MSA)</u>

The Department, the City, and the Authority have worked closely with other agencies and interest groups to establish guidelines for the removal of blight as outlined in the <u>Project Manual</u>. The Project Manual establishes demolition and environmental safety protocols. These best practices include:

- Environmental Assessments/Hazmat Survey: complete Site Assessment/Hazardous Material Survey on all properties to identify asbestos, lead, polychlorinated biphenyl (PCB), or any other potential hazards.
- Onsite Compliance Monitoring: onsite environmental/protocols compliance monitoring services
- Dust Monitoring: dust monitoring during all demolition and debris removal operations to monitor the effectiveness of dust suppression procedures and potential exposure levels.
- Fill Requirements: clean fill for all excavations and prohibition of use of crushed demolition debris.
- Sidewalk Replacement: replacement of sidewalks along public sides of demolished properties.
- Site Security: detailed site security measures to ensure the safety of the general public.