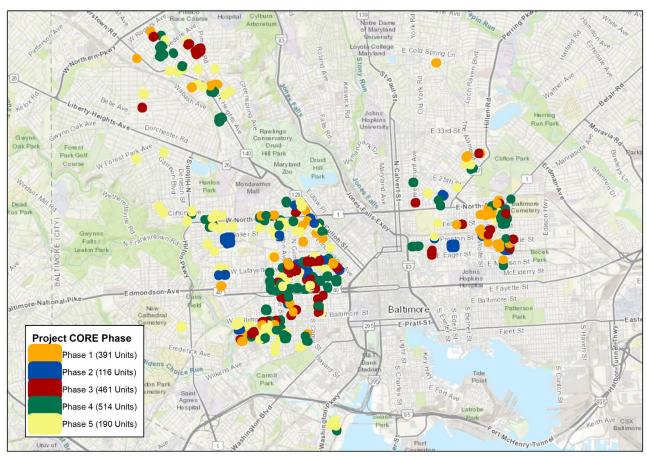

# Project CORE Properties by Phase as of June 2020

For Fiscal Year 2016, the Department and the City identified and executed an initial list (Phase 1) of 455 blighted properties for demolition. The FY17 list (Phase 2) was executed on October 11, 2017 and identified 124 properties for demolition. During FY18 Quarter 4, both the Phase 3 and Phase 4 lists were officially executed. Phase 3 identified 491 properties for demolition and or deconstruction while Phase 4 identified 512 properties for demolition or deconstruction. Additionally, the City began the property selection process for Phase 5 during the second quarter of FY20. Properties identified as potential candidates for a Phase 5 are included in the attached documentation. Beginning with Phase 5, the Department will execute portions of the proposed property list rather than the whole list at once, which will create greater fiscal flexibility for the program. Potential properties for Phase 5 Group 1 were not finalized in FY20 but will be identified in the next report.