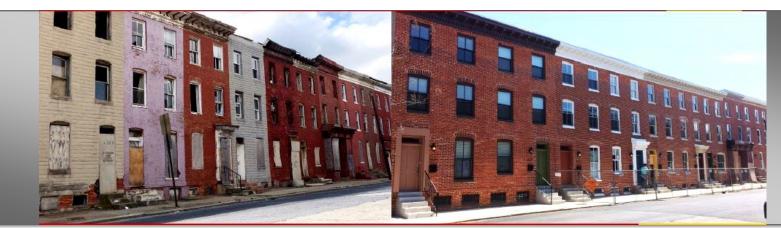

| 3        |
| Blight Removal Status: Fiscal Year 2020                             | 5        |
| Project C.O.R.E. Request for Applications                           | 5        |
| Community Outreach & Events                                         | 6        |
| Exhibits                                                            | 8        |
| Exhibit A: Project C.O.R.E. Maps                                    | 8        |
| Exhibit B: Approved Properties for Demolition                       | 12       |
| Exhibit C: Notices to Proceed (NTPs) as of June 30,2020             | 19       |
| Exhibit D: Sample of Photography of MSA Demolition & Deconstruction | 24       |
| Exhibit E: Request for Applications (RFA) Awards FY16-FY19          | 26       |

## 1200 Block of North Gay Street



Before After

#### Introduction

On January 5, 2016, Governor Larry Hogan announced Project C.O.R.E., a four-year partnership with Baltimore City and the Maryland Stadium Authority to remove blight through demolition or stabilization as a catalyst for redevelopment and reinvestment. The Maryland Department of Housing and Community Development (the "Department"), the Maryland Stadium Authority (the "Authority"), the Mayor and City Council of Baltimore, acting through the Baltimore City Department of Housing and Community Development (the "City"), formed a three-track partnership and entered into a Memorandum of Understanding (MOU) for Demolition, Stabilization, and Deconstruction on February 10, 2016. The goal of this partnership is to improve economic opportunity, encourage redevelopment