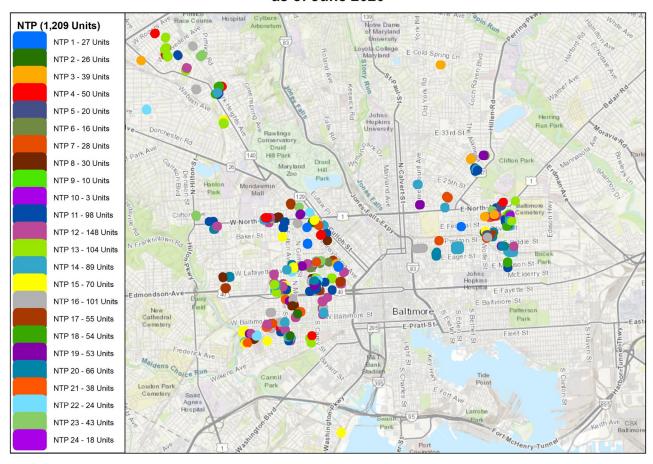

# Notices to Proceed (NTP) Issued as of June 2020

Kenneth C. Holt

In an effort to reduce violent crime and increase the pace of demolitions, the Department and the City identified properties in high crime areas that can also move through legal due process at an accelerated rate, enabling the Authority to expand its workload. As a result, Baltimore City was able to release 657 properties to the Authority from the start of FY2019 through the end of FY20 Q1. Properties from the Phase 4 list account for more than 400 of the 657 properties released during that timeframe. Through the end of FY20, Baltimore City released 24 Notices to Proceed (NTP) containing 1,209 properties for demolition or deconstruction. The City is continuing to undertake the legal processes necessary to prepare remaining properties for either demolition or deconstruction. <sup>1</sup>