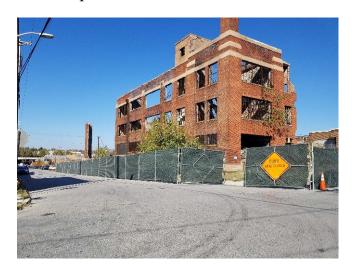

#### **Blight Removal Status**

From January 2016 through June 2020, the Authority, the City of Baltimore, and the Department removed a total of 4,130 units of blight through demolition, deconstruction, or stabilization. The summary chart below highlights key information<sup>2</sup>: