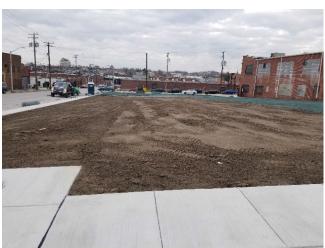

#### **Blight Removal Status**

From January 2016 through June 2020, the Authority, the City of Baltimore, and the Department removed a total of 4,130 units of blight through demolition, deconstruction, or stabilization. The summary chart below highlights key information<sup>2</sup>:

| Project C.O.R.E. Units of Blight Removed 1/1/2016 to 6/31/2020 |          |            |                                |  |  |  |  |
|----------------------------------------------------------------|----------|------------|--------------------------------|--|--|--|--|
|                                                                | Complete | In Process | Total Completed and in Process |  |  |  |  |
| Maryland Stadium Authority                                     | 748      | 288        | 1,036                          |  |  |  |  |
| MOU Deconstruction                                             | 299      | 0          | 299                            |  |  |  |  |
| DHCD Request for Applications                                  | 1,082    | 64         | 1,146                          |  |  |  |  |
| Baltimore City Demolition,<br>Deconstruction and Stabilization | 2,001    | 33         | 2,034                          |  |  |  |  |
| Total                                                          | 4,130    | 385        | 4,515                          |  |  |  |  |