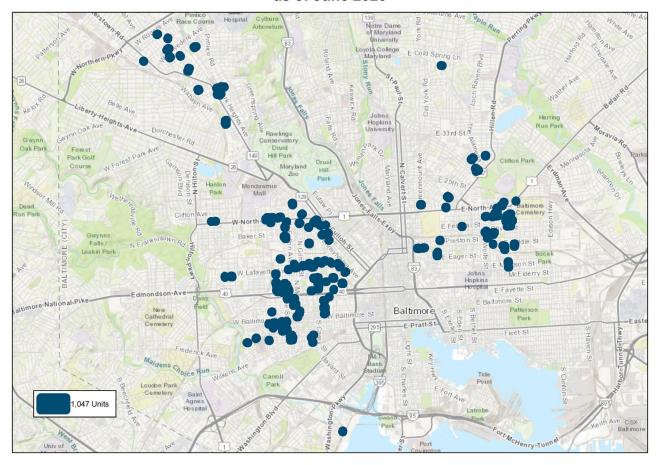

ojects awarded in FY 2019 and FY 2020 to community partners. These numbers reflect the recapture and redeployment of funds from projects which were unable to proceed for various reasons. Exhibit E includes summaries of SDF-CORE consistent with the Annual Report include projects between FY 2016 and FY 2020. The map in Exhibit A includes not just these awards but also what has been encumbered to the Maryland Stadium Authority Strategic Demolition track for administration and related projects, and is therefore higher than the numbers shown for this subset.

No other Project C.O.R.E. events were held in FY2020 due to the coronavirus pandemic and associated restrictions on inperson gatherings.



7

## **Exhibits**

## **Exhibit A: Project C.O.R.E. Maps**

# MSA Blight Removed as of June 2020



# Project CORE Properties by Phase as of June 2020



# Notices to Proceed (NTP) Issued as of June 2020



## Project C.O.R.E Request for Applications FY 2016 to FY 2020



\*NOTE: Map includes both competitive RFA and MSA awards

## Exhibit B: Approved Properties for Demolition<sup>4</sup>

| 0320 - 0330 S FRANKLINTOWN ROAD