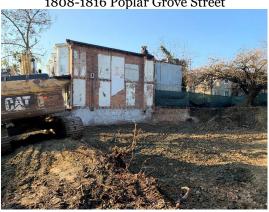

|
| 23    | 3103 - 3129 WOODLAND AVE                     | 14                    |
| 23    | 3207 CLIFTON AVE                             | 1                     |
| 23 To |                                              | 43                    |
| 24    | -,                                           | 16                    |
| 24    |                                              | 2                     |
| 24 To |                                              | 18                    |
| Grand | l Total                                      | 1,209                 |

### **Exhibit D: Sample of Photography of MSA Demolition & Deconstruction**

123-129 S. Calverton Road



2452-2462 Greenmount Avenue



1828-1836 McHenry Street



3803-3814 Towanda Avenue



1808-1816 Poplar Grove Street



1603-1619 Port Street



## 2200 Aisquith Avenue









## **Exhibit E: Request for Applications (RFA) Awards FY16-FY19**

| FY         | Organization Name                                                       | Project Name                                                                                             | Total Amt              |
|------------|-------------------------------------------------------------------------|----------------------------------------------------------------------------------------------------------|------------------------|
| 2016       | American Communities Trust                                              | Baltimore Food Hub, Phase I                                                                              | \$200,000              |
| 2016