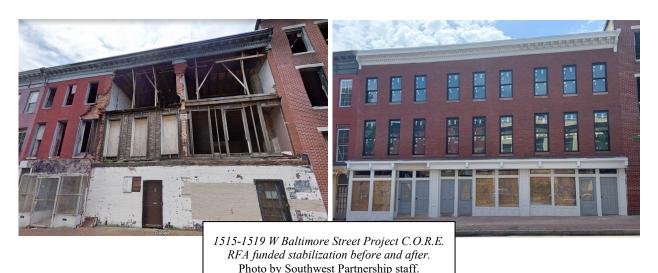

#### **Stabilization and Preservation**

The Department and the Authority are required under the Maryland Historical Trust Act of 1985 to consult with the Maryland Historical Trust (MHT) to determine whether or not the work would adversely affect historic properties that fall within boundaries of historic districts in Baltimore City. To that end, a programmatic agreement was signed and executed with MHT on September 8, 2016. One aspect of the agreement is that a minimum of 10 percent of Project C.O.R.E. resources will go toward building stabilization projects. This threshold has been exceeded. Through the end of FY20, the Department has supported 30 mitigation projects totaling \$12,087,000 in awarded funds, 27% of the \$44,353,848.33 committed towards demolition and deconstruction costs under the program. An estimated 194 properties are expected to be stabilized with Project C.O.R.E. funding.

#### **Project C.O.R.E. Request for Applications**

Through the Department's Project C.O.R.E. Request for Applications (RFA) competitive application process, funding has been made available for redevelopment projects that can move forward quickly, achieve significant leverage and redevelopment goals, and encourage innovation and creativity by the private sector and nonprofit sponsors committed to Baltimore City's revitalization.