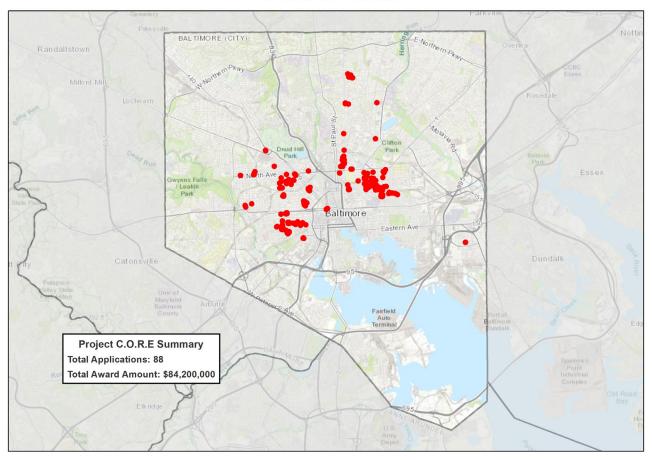

## Project C.O.R.E Request for Applications FY 2016 to FY 2020

\*NOTE: Map includes both competitive RFA and MSA awards

.

<sup>&</sup>lt;sup>2</sup> In Process: Demolition has started or property was released for demolition. Baltimore City Stabilizations reporting as of

The Department has awarded 78 projects through the RFA process for a total of \$ 33.7 million from FY 2016 through FY 2020. State funds will leverage about \$264.5 million in other public, private and philanthropic dollars, for a total project cost exceeding \$298 million. In addition to Project C.O.R.E.'s demolition and deconstruction activities, the RFA process allows the Department to fund predevelopment activities that will put existing vacant lots and buildings back into use. Project C.O.R.E. RFA funding will support the new construction of more than 300 housing units and the expansion of the city's inventory of usable green space and builds on investment from the Department's other programs and resources in Baltimore City's neighborhoods. Individual Project C.O.R.E. RFA award details for FY16 through FY20 are included in Exhibit E.<sup>3</sup>

|        | Project C.O.R.E RFA Award Summary |                    |                           |  |  |  |  |
|--------|-----------------------------------|--------------------|---------------------------|--|--|--|--|
| FY     | No. Awards                        | Total Award Amount | <b>Total Project Cost</b> |  |  |  |  |
| 2016   | 10                                | \$2,775,000        | \$17,705,657              |  |  |  |  |
| 2017   | 31                                | \$15,760,000       | \$121,369,679             |  |  |  |  |
| 2018   | 24                                | \$12,285,534       | \$89,224,612              |  |  |  |  |
| 2019   | 6                                 | \$2,954,884        | \$4,723,430               |  |  |  |  |
| 2020   | 7                                 | \$3,075,000        | \$65,222,948              |  |  |  |  |
| Totals | 78                                | \$33,775,427       | \$298,246,326             |  |  |  |  |