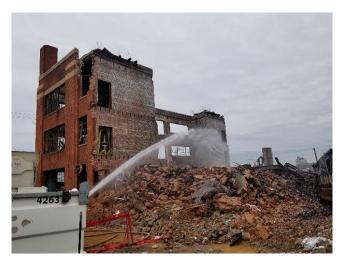

#### **Blight Removal Status**

From January 2016 through June 2020, the Authority, the City of Baltimore, and the Department removed a total of 4,130 units of blight through demolition, deconstruction, or stabilization. The summary chart below highlights key information<sup>2</sup>: